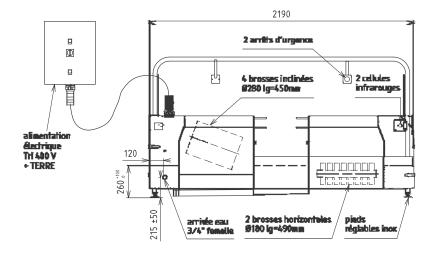

#### **Dimensional Drawing**

# **Specifications**

- 304 stainless steel construction
- Bead blasted finish
- 4 angled brushes for the body of the boot
- 2 horizontal brushes for the sole of the boots or shoes
- Dosing venturi: 0.2 to 9.3% adjustment
- Foot print dimensions:2190 x 1235mm
- Perforated filter waste basket

# Water supply

- Recommended pressure: 3 bars
- Maximum temperature: 50 ° C
- Water flow: 20 I / min

# **Power**

- 3 phase 400V + earth 50 Hz Power 2.30 kilowatts
- Connection to terminal block in the cabinet
- Wall mountable polyester control panel