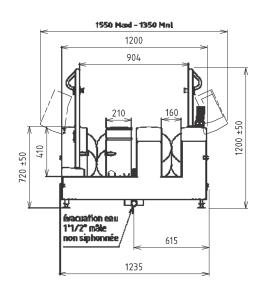

#### **Dimensional Drawing**

# **Specifications**

- 304 stainless steel construction
- Bead blasted finish
- 4 angled brushes for the body of the boot
- 2 horizontal brushes for the sole of the boots or shoes
- Dosing venturi: 0.2 to 9.3% adjustment
- Foot print dimensions:2190 x 1235mm
- Perforated filter waste basket