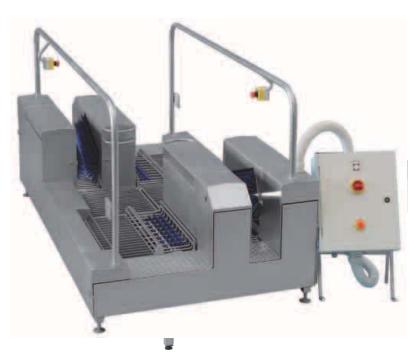

# Washer for Boots and Shoes 4.9 **Compact Continuous Passage**

# 2 Way, Sensor operated with 6 Rotating brushes.

#### Automatically detects the passage of the user at each end of the machine via infrared sensor

- Designed for continuous passage, the unit can be installed in a location making its use mandatory.
- This device combines two modes:
- 2 different circuits allow cleaning of boots and shoes seperately
- Cleaning boots and soles by the combined action of 4 side brushes for the body of the boots

and 2 brushes for the soles.

- -Dismantling without the need for tools for easy cleaning of the brushes and the housing.
- -Supplied with a venturi metering system for accurate dosing of the detergent.
- -Jets spray detergent automatically on to the boots.

# **Specifications**

- 304 stainless steel construction
- Bead blasted finish
- 4 angled brushes for the body of the boot
- 2 horizontal brushes for the sole of the boots or shoes
- Dosing venturi: 0.2 to 9.3% adjustment
- Foot print dimensions:2190 x 1235mm
- Perforated filter waste basket